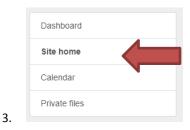

# **Registering for the Series**

- 1. If you just confirmed your account, you can click on the 'Courses' button that showed up on the screen. If you exited the page after creating your account, go to the above URL and click on 'Site Home' on the left.
- 2. Find the link labeled BPA Local Advisor Certification and click on the link.