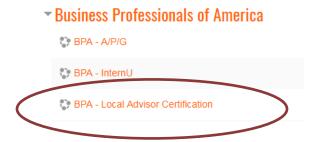

# **Registering for the Series**

- 1. If you just confirmed your account, you can click on the 'Courses' button that showed up on the screen. If you exited the page after creating your account, go to the above URL and click on 'Site Home' on the left.
- 2. Find the link labeled BPA Local Advisor Certification and click on the link.