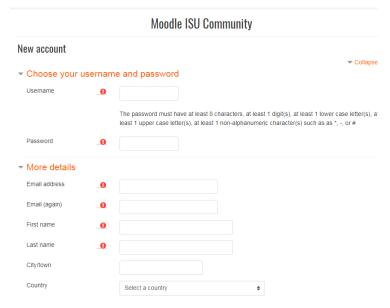

- 3. Click on the 'Create new account' button.
- 4. Fill in the form all items that contains a next to the text box are required in order to submit your registration. Once you have completed the form, click the blue 'Create my new account' button at the bottom of the page.