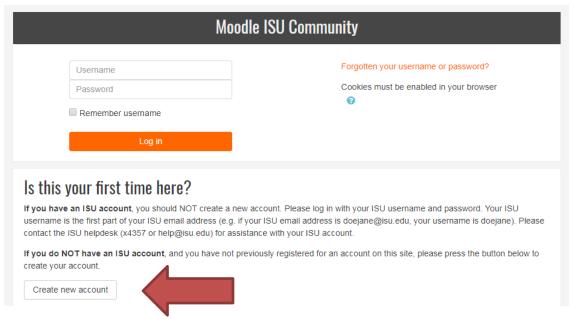

## **Creating an Account**

- 1. Navigate to the following link: https://elearn.isu.edu/community
- 2. Click on the blue 'Login or create an account' link, which is located to the right of the page in the first box with the label 'Moodle ISU Community Site'.

- 3. Click on the 'Create new account' button.
- 4. Fill in the form all items that contains a next to the text box are required in order to submit your registration. Once you have completed the form, click the blue 'Create my new account' button at the bottom of the page.